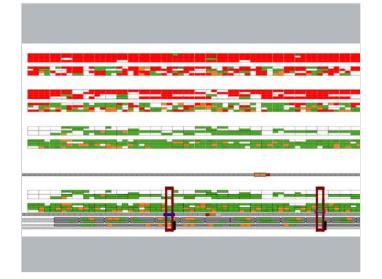

### Solution description

This solution uses simulation and Artificial Intelligence to optimise container positioning in terminals.

By analysing historical data, it predicts the best locations for containers, reducing unproductive movements.

This digital model allows you to test strategies in a virtual environment, improving planning and operational efficiency without disrupting daily operations.