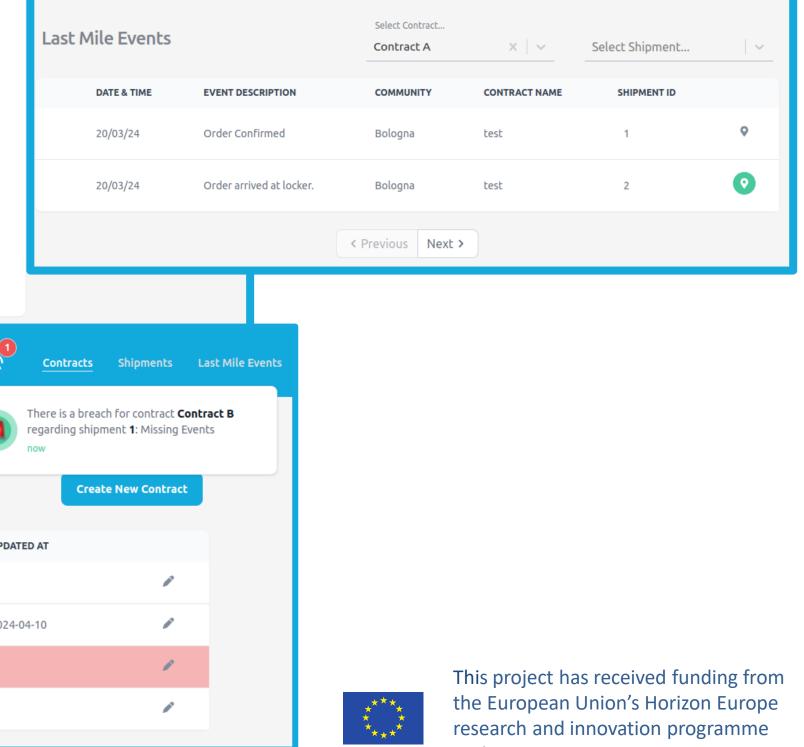

### Contracts

| NAME       | CREATED BY    | VERSION | INTEGRATION POINT | SHIPMENTS | CREATED AT | UPDATED AT |
|------------|---------------|---------|-------------------|-----------|------------|------------|
| Contract D | GEL Proximity | 1.0.1   | 1.1.1.1:80        | 0         | 2024-04-10 |            |
| Contract C | GEL Proximity | 1.0.2   | 1.0.1.0:80        | 0         | 2024-04-08 | 2024-04-10 |
| Contract B | GEL Proximity | 1.0.1   | 1.0.1.0:80        | 1         | 2024-04-09 |            |
| Contract A | GEL Proximity | 1.0.1   | 1.0.1.0:80        | 2         | 2024-04-10 |            |