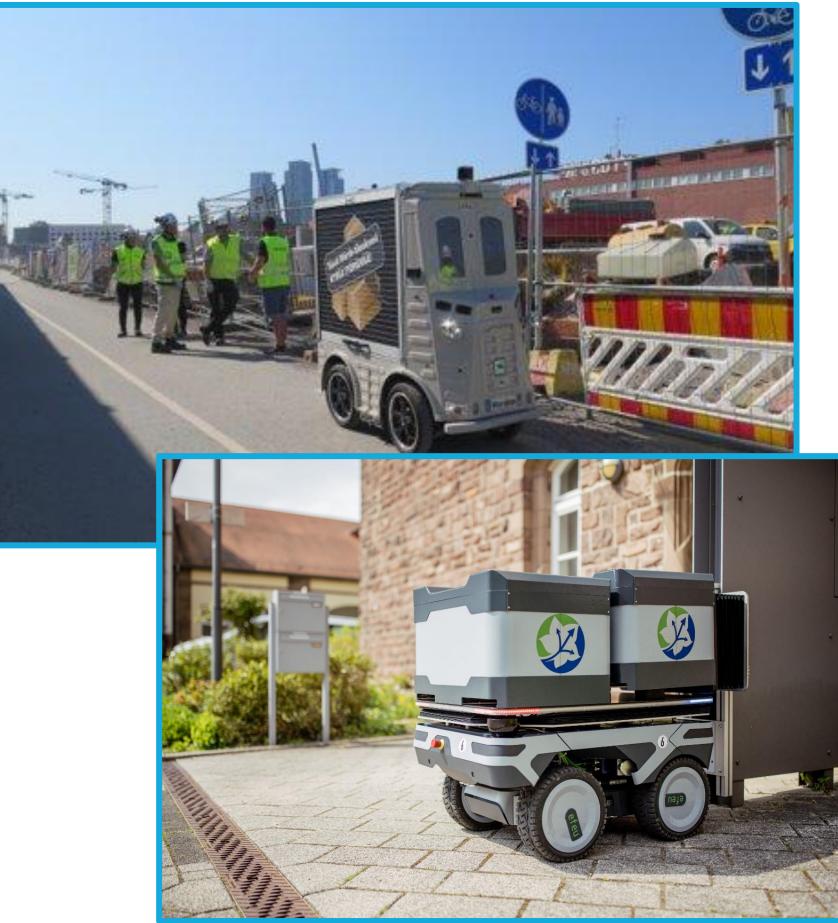

ers | Vehicles | ; | Lockers | l |
| \$ | 0 3   | Urbane-kgNECAOx               | ⊘ Fin | ished | මු Bologna |  | 10/4/2024, 11:43 |  | Light Truck  |  | Diesel       |  | 足 2      | la 5     |   | E 3     |   |
|    | 0   2 | Urbane-LMbqditC               | ⊘ Fin | ished | මු Bologna |  | 10/4/2024, 10:00 |  | Light Truck  |  | Diesel       |  | 足 2      | <b>5</b> |   | E 3     |   |
|    |       | <sup>\$=</sup><br>000 Compare |       |       |            |  |                  |  |              |  |              |  |          |          |   |         |   |

Packages

30



This project has received funding from the European Union's Horizon Europe research and innovation programme under grant agreement No. 101069782







9000 Investment 1000 Labor Cost © 2 Projection Years 1000 3











## Vehicles: ADVs, EVs,...

**FIRBANE** 

### Logged in as urb\_test





### Contracts

| NAME       | CREATED BY    | VERSION | INTEGRATION POINT | SHIPMENTS | CREATED AT | UPDATED AT |
|------------|---------------|---------|-------------------|-----------|------------|------------|
| Contract D | GEL Proximity | 1.0.1   | 1.1.1.1:80        | 0         | 2024-04-10 |            |
| Contract C | GEL Proximity | 1.0.2   | 1.0.1.0:80        | 0         | 2024-04-08 | 2024-04-10 |
| Contract B | GEL Proximity | 1.0.1   | 1.0.1.0:80        | 1         | 2024-04-09 |            |
| Contract A | GEL Proximity | 1.0.1   | 1.0.1.0:80        | 2         | 2024-04-10 |            |

### **Smart Contracts Generator**