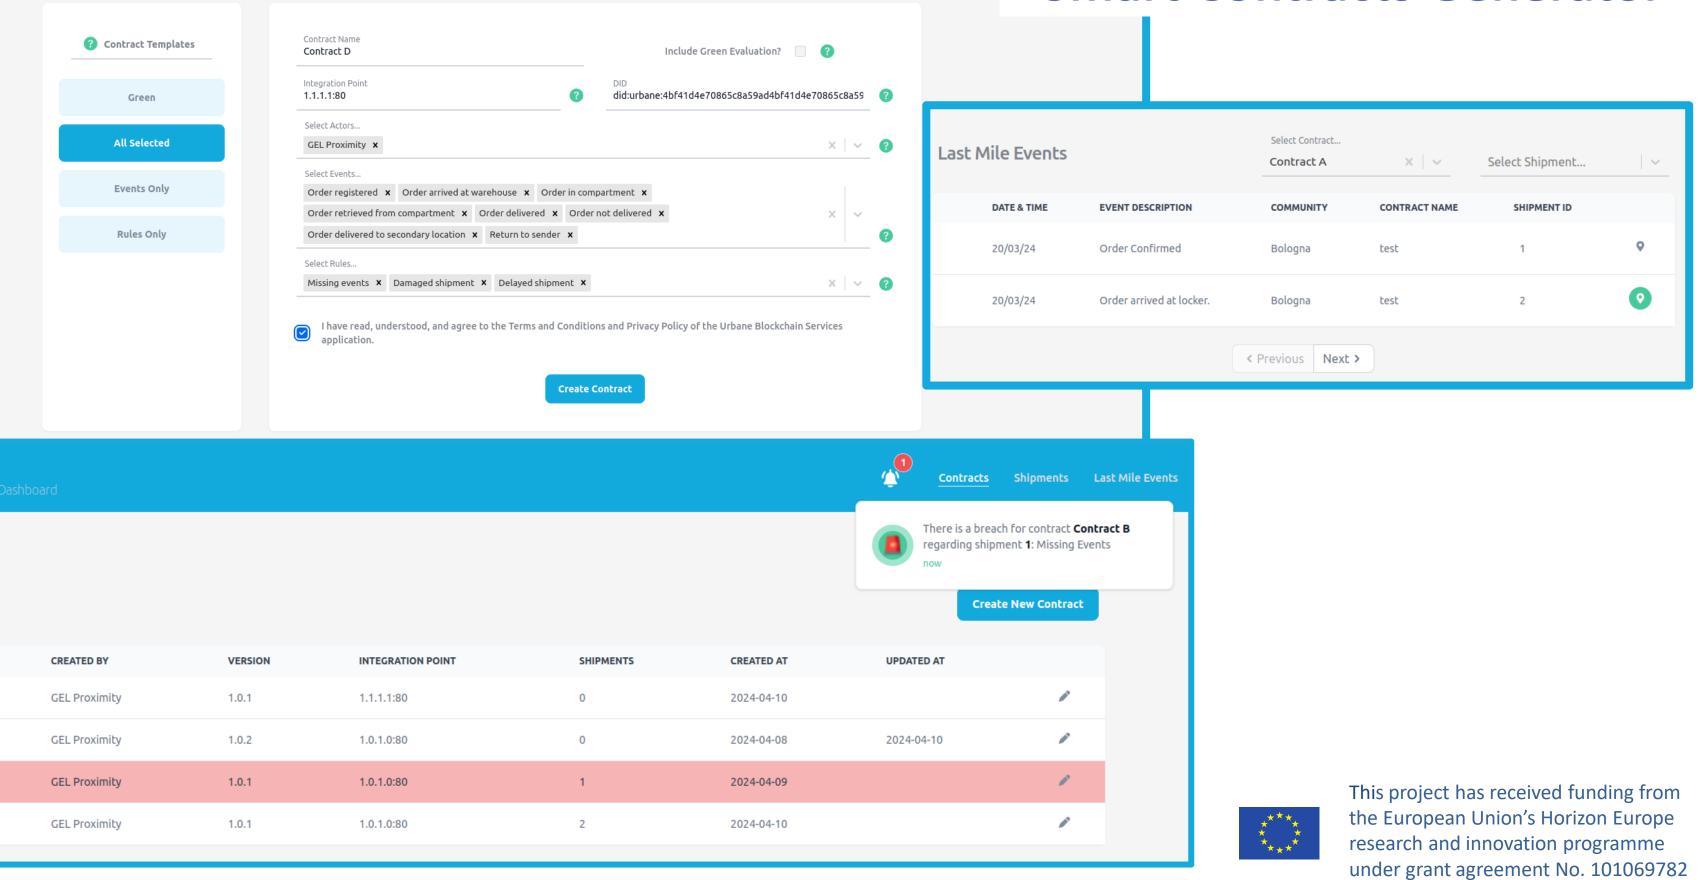

### Contracts

| NAME       | CREATED BY    | VERSION | INTEGRATION POINT | SHIPMENTS | CREATED AT | UPDATED AT |
|------------|---------------|---------|-------------------|-----------|------------|------------|
| Contract D | GEL Proximity | 1.0.1   | 1.1.1.1:80        | 0         | 2024-04-10 |            |
| Contract C | GEL Proximity | 1.0.2   | 1.0.1.0:80        | 0         | 2024-04-08 | 2024-04-10 |
| Contract B | GEL Proximity | 1.0.1   | 1.0.1.0:80        | 1         | 2024-04-09 |            |
| Contract A | GEL Proximity | 1.0.1   | 1.0.1.0:80        | 2         | 2024-04-10 |            |

### **Smart Contracts Generator**