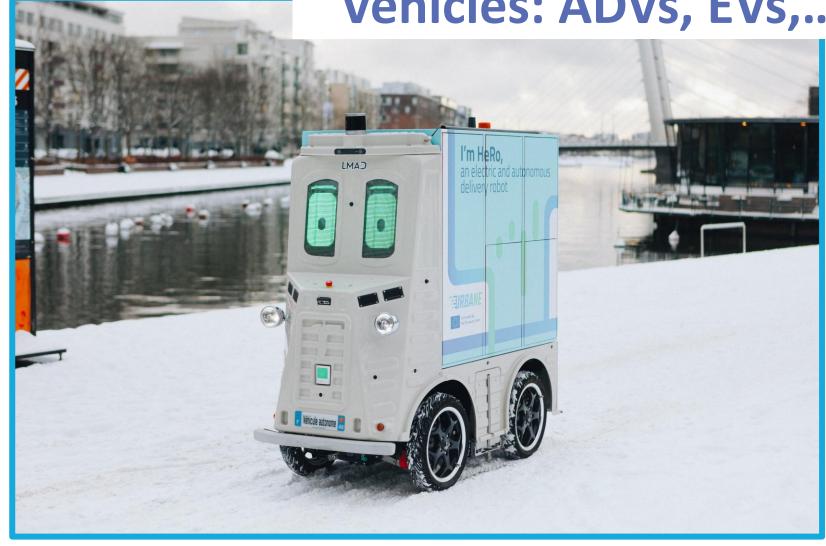

s | Vehicles | ; | Lockers | l |
| \$ | 0 3   | Urbane-kgNECAOx               | ⊘ Fin | ished | මු Bologna |  | 10/4/2024, 11:43 |  | Light Truck  |  | Diesel       |  | 足 2      | la 5     |   | E 3     |   |
|    | 0   2 | Urbane-LMbqditC               | ⊘ Fin | ished | මු Bologna |  | 10/4/2024, 10:00 |  | Light Truck  |  | Diesel       |  | 足 2      | <b>5</b> |   | E 3     |   |
|    |       | <sup>\$=</sup><br>000 Compare |       |       |            |  |                  |  |              |  |              |  |          |          |   |         |   |

Packages

30



This project has received funding from the European Union's Horizon Europe research and innovation programme under grant agreement No. 101069782







9000 Investment 1000 Labor Cost © 2 Projection Years 1000 3











## Vehicles: ADVs, EVs,...

**FIRBANE** 

### Logged in as urb\_test





### Contracts

| NAME       | CREATED BY    | VERSION | INTEGRATION POINT | SHIPMENTS | CREATED AT | UPDATED AT |
|------------|---------------|---------|-------------------|-----------|------------|------------|
| Contract D | GEL Proximity | 1.0.1   | 1.1.1.1:80        | 0         | 2024-04-10 |            |
| Contract C | GEL Proximity | 1.0.2   | 1.0.1.0:80        | 0         | 2024-04-08 | 2024-04-10 |
| Contract B | GEL Proximity | 1.0.1   | 1.0.1.0:80        | 1         | 2024-04-09 |            |
| Contract A | GEL Proximity | 1.0.1   | 1.0.1.0:80        | 2         | 2024-04-10 |            |

### **Smart Contracts Generator**