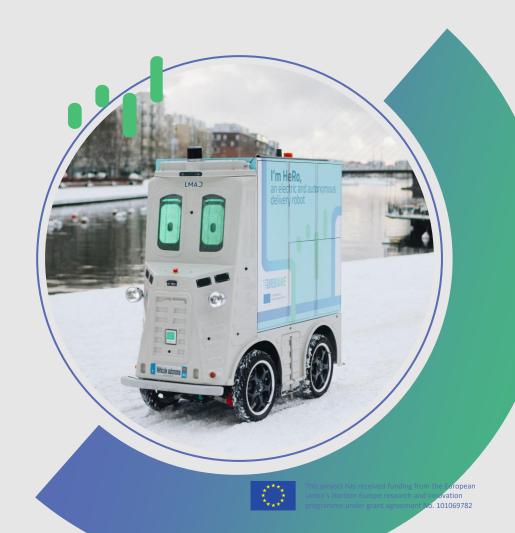

Good News from Finland 15.278 followers

The City of Helsinki is trialling an autonomous robot as a last-mile delivery option to help to manage the holiday shipping rush.

Next spring, the city will seek to increase co-operation with various courier services to optimise the delivery routes and improve resource efficiency.

#### + Follow ···

Bewährungsprobe an Weihnachten: Der HeRo (Helsinki Robot) liefert Weihnachtspakete in den Stadtteilen Ruoholahti und Jätkäsaaries aus. Dabei soll es aber nicht bleiben.

#### Helsingissä voi joulukuussa törmätä veikeään robottiin, joka kuljettaa paketteja kotioville

+ Follow ...

U. 101003/02

HeRo-robotin avulla selvitetään, voisiko kulietusrobotti vaikuttaa osaltaan älykkäämmän logistiikan tulevaisuuteen.