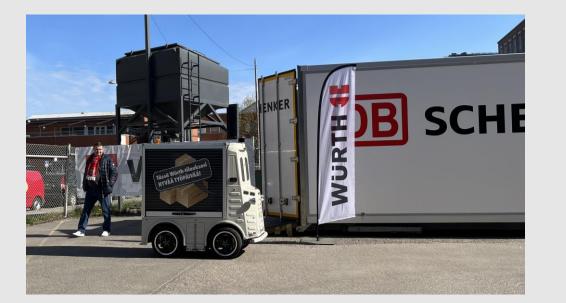

## **Case: Delivering tools for construction sites**

Operations between May - August 2023. Fleet consisted of an ADV and a cargo bike which located in a container placed in the Würth Center Sörnäinen in Kalasatama district.

- Würth Center Sörnäinen

et has received funding from the European perzon Europe research and innovation ne under grant agreement No. 101069782

B2B and B2C, higher demand, parcel locker system, automated integration, communicating with end users in Finnish, media visibility, Christmas...