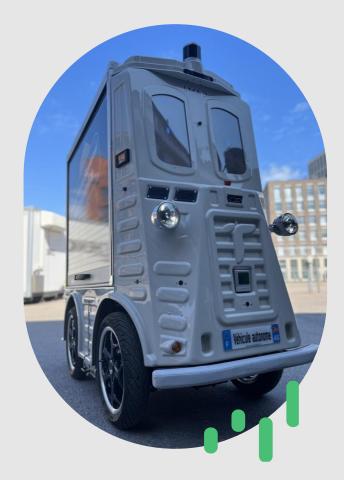

## **Case: Delivering tools for construction sites**

Operations between May - August 2023. Fleet consisted of an ADV and a cargo bike which located in a container placed in the Würth Center Sörnäinen in Kalasatama district.

Preparations started in autumn 2022.