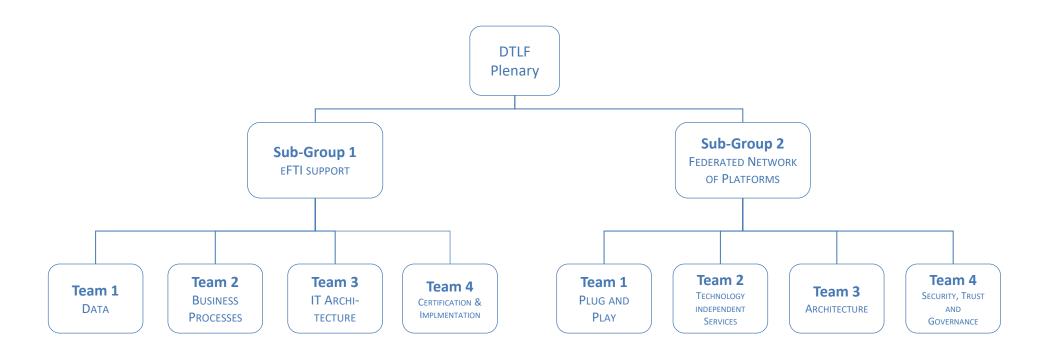

### Digital Transport and Logistics Forum (DTLF)

- DTLF members (Examples):
  - Type C: ALICE, IPCSA, Lufthansa, IBM, Fraunhofer, Ericson, GS1 etc. (87)
  - Type D: 27 member states.
    - BE MOW
    - NL -Ministry of Infrastructure and Environment
  - Type E: De Vlaamse Waterweg, UNECE (Economic commission for Europe