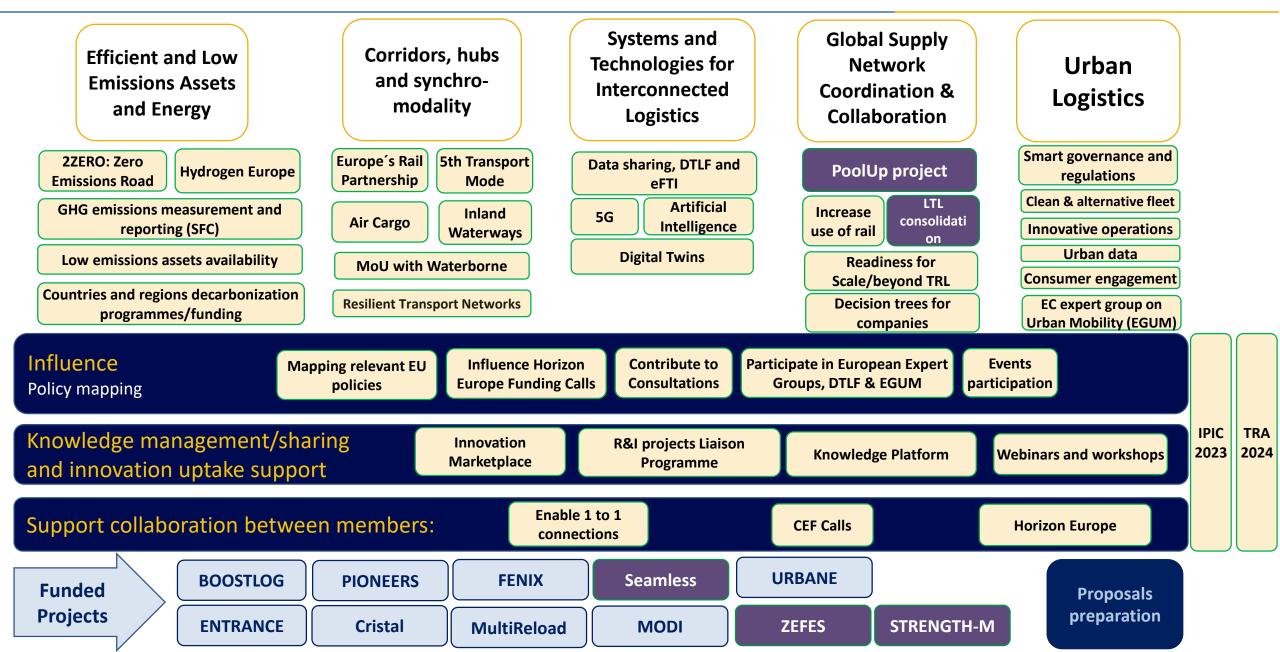

#### ALICE structure in thematic groups and horizontal areas of activity

Alliance for Logistics Innov through Collab in Europe

**ALICE participation in funded projects** 

Specific programmes and activity fields 2023

To start in 2023