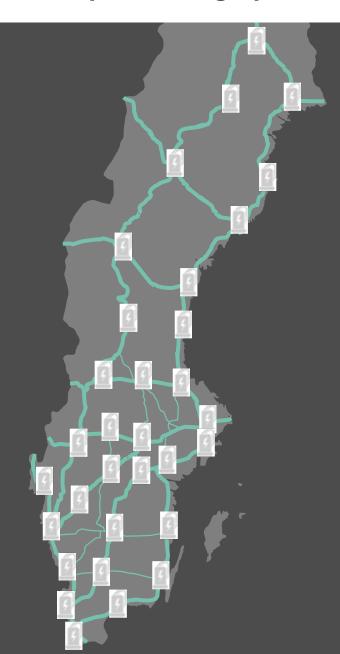

### **Long haul transports in the TEN-T core network – Trans-European Transport Network**