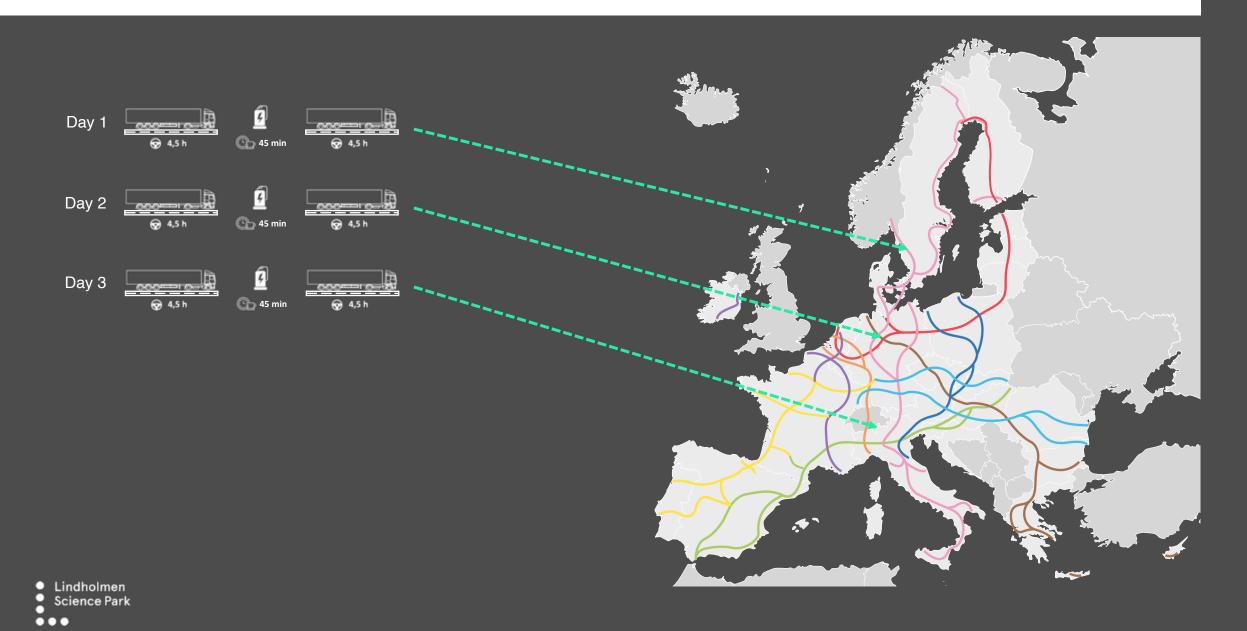

### **Long haul transports in the TEN-T core network – Trans-European Transport Network**

### E-Charge: System demonstration of electrified long-haul transports