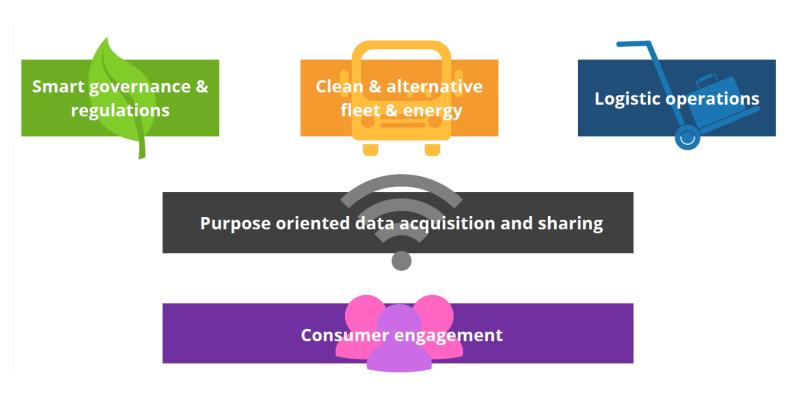

Cities-Regions and Compan working together

Guide for advancing towards zero-emission urban logistics by 2030

FREIGHT DEMAND GROWTH IS MANAGED

**TRANSPORT** 

**FLEETS AND** 

**ASSETS ARE** 

**ENERGY EFFICIENT** 

FLEETS AND ASSETS

**USE LOWEST** 

**EMISSIONS ENERGY** 

Link to the document

FREIGHT DEMAND GROWTH IS MANAGED

- Supply chain restructuring
- Localization and nearshoring
- Decentralization of production and stockholding
- 3D printing
- Dematerialization
- Consumer behavior

TRANSPORT
MODES ARE
SMARTLY USED
AND COMBINED

- Increased use of rail
- Increase use of short sea shipping and inland waterways
- Modular road transport
- Cargo bikes
- Multi-modal optimization
- Synchromodality

FLEETS AND
ASSETS ARE
SHARED AND
USED TO THE MAX

- Load optimization
- Load consolidation and asset sharing
- Reduce empty moves
- Modular packaging and boxes
- Open transport networks and warehouses
- Increase storage density and energy efficiency

FLEETS AND ASSETS ARE ENERGY EFFICIENT

- Cleaner and efficient technologies
- Efficient vehicles and vessels
- High capacity vehicles / duo trailers
- Driving behavior
- Fleet operation
- Fleet maintenance

FLEETS AND ASSETS
USE LOWEST
EMISSIONS ENERGY
SOURCE FEASIBLE

- Electric / hybrids
- Solar / Wind
- Biofuels
- Hydrogen
- CNG/bio-LNG
- Cleaner diesel
- Fuel management

© Smart Freight Centre and ALICE-ETP based on A. McKinnon 'Decarbonizing Logistics' (2018)