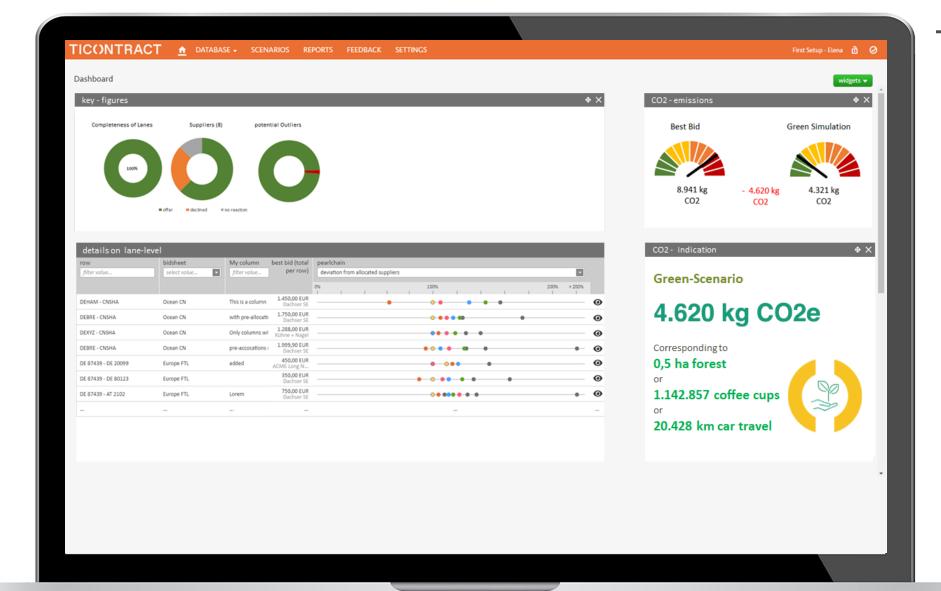

n 2.136 24t=24;25t=25; Alternative transport modes 13.896 24t=24;25t=25; 360 24t=24;25t=25; ✓ Thank you for choosing the Option "Green Tendering"! 504 24t=24;25t=25; 1.512 24t=24;25t=25; 15.528 24t=24;25t=25; The analysis of your rate matrix indicates the potential for CO2-efficient transport alternatives. 7.008 24t=24;25t=25; Please select the modes you are interested in: 24 24t=24;25t=25; 10.512 24t=24;25t=25; Road LNG Truck Road BEV Truck (Electric) Pot. savings: Intermodal Rail -46% CO<sub>2</sub> Intermodal Short-Sea Intermodal Barge

### TRANSPORE()N

Origin |

**Destination** 





## **Smart Service Provider Selection**



#### **Ticontract Carrier Pool**





## Carbon Visibility

## **Extend carrier profile:**

e.g. intermodal, LNG, electric

#### **Customer Invitation List**





Green Tendering Webinar Page 9

## Green Tendering





# Team Purple – Synchromodal Tendering

## TRANSPORE()N

## **#Transporeon4Future**



Kevin Mitchell
Business Consultant



Torsten Kuphal
Head of Software Development



Stefan Meyer
Director Procurement Operations &
Managed Services





Elena Silvestre Shipper Consultant



Nico Linek Key Account Manager



"Bringing logistics in sync with a sustainable world"