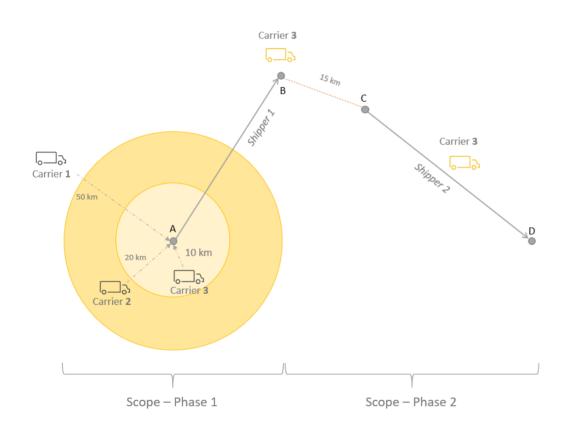

#### **Empty Mileage Reduction through matchmaking**

Matching loads with empty capacities - from all possible sources.

TRANSPORE()N

Benefits

**SHIPPER** 

**CARRIER** 

**ENVIRONMENT** 

TRANSPORE()N