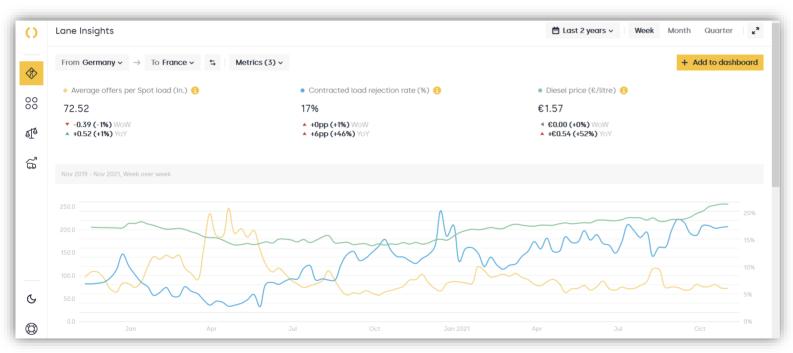

#### **Year-round support** for members:

- Continuous market updates
- Freight indices on long term rates & market level
- Historic data on market developments
- Networking of peer managers from different industries
- Best practices, market insights & outlooks