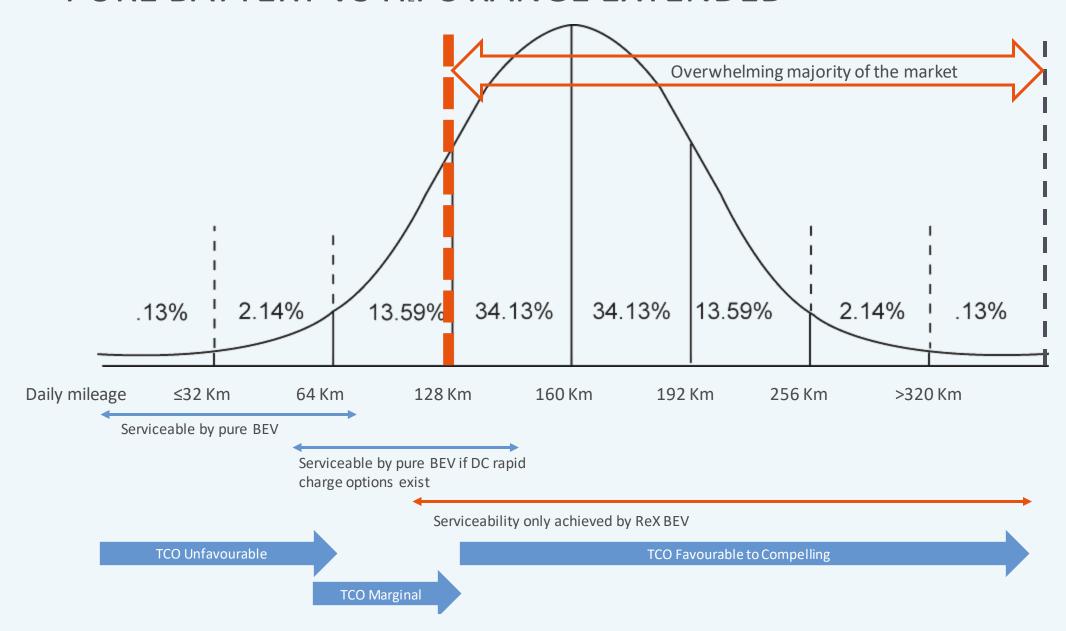

FAST REFUELLING WITHOUT THE COMPROMISES







- Mass-market zero emission electric trucks & related technologies
- 7.5-19T GVW trucks as both BEV and range-extended BEV
- Software, batteries and BMS, fuel cell integration, drive motors
- Circa 400,000 km accumulated in-fleet service achieved already



VVVVVVV



## TRUCK PROPOSAL

#### THE RIGHT ELECTRIC TRUCK FOR THE RIGHT DUTY CYCLE

PURE ELECTRIC or ELECTRIC WITH HYDROGEN BATTERY

### PURE ELECTRIC SOLUTION

For use on shorter trips

. 110Kwh battery.

Up to 200km of autonomy.

Ideal for the city

### WITH HYDROGEN BATTERY



Small hydrogen cell acts as a backup generator for the battery.

Tevva REX vehicles enable the transport of heavier loads over longer distances<sup>~</sup> 400 - 450Km



### PURE BATTERY VS H2FC RANGE EXTENDED







# LONDON GATEWAY VEHICLE ASSEMBLY FACILITY MODULAR LAYOUT AND CONFIGURATION

>100,000 SQ FT. | 3,000 UNITS PA CAPACITY | FREEPORT STATUS





# TEVVA PRODUCT RANGE