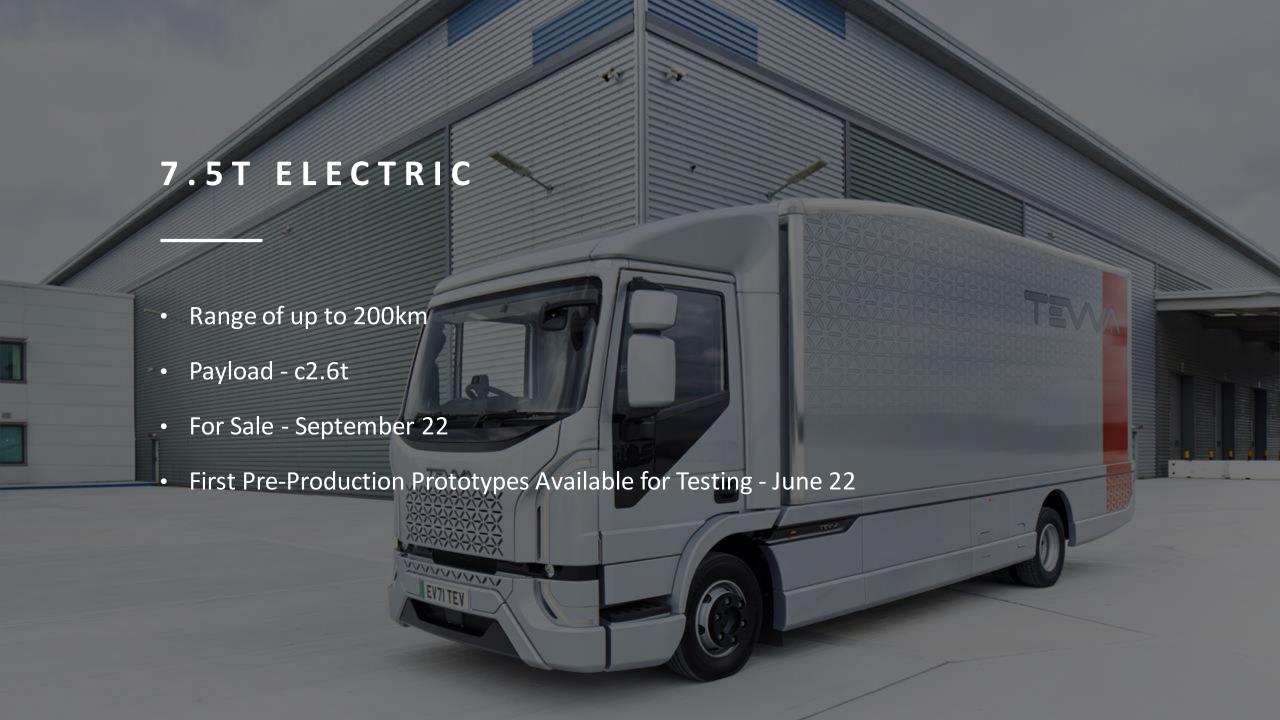

# TEVVA PRODUCT RANGE

### PURE ELECTRIC SOLUTION

For use on shorter trips

. 110Kwh battery.

Up to 200km of autonomy.

Ideal for the city