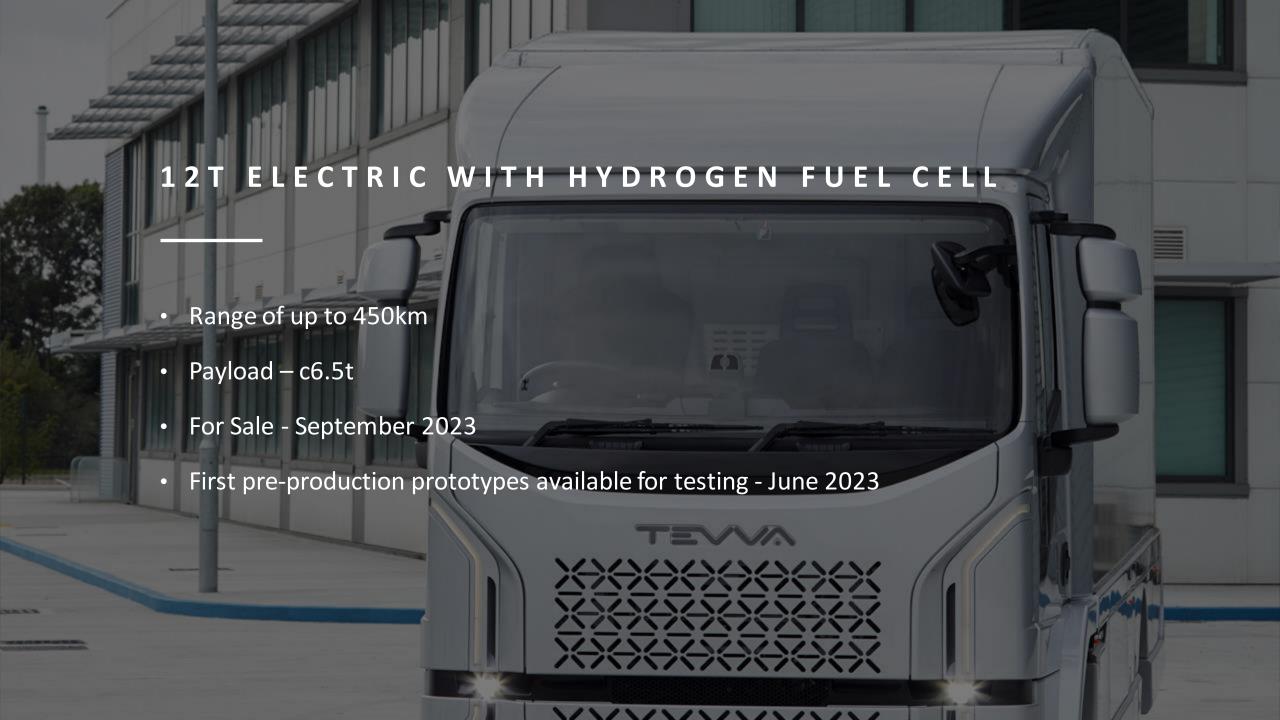

### PURE ELECTRIC SOLUTION

For use on shorter trips

. 110Kwh battery.

Up to 200km of autonomy.

Ideal for the city

### WITH HYDROGEN BATTERY

Small hydrogen cell acts as a backup generator for the battery.

Tevva REX vehicles enable the transport of heavier loads over longer distances<sup>~</sup> 400 - 450Km