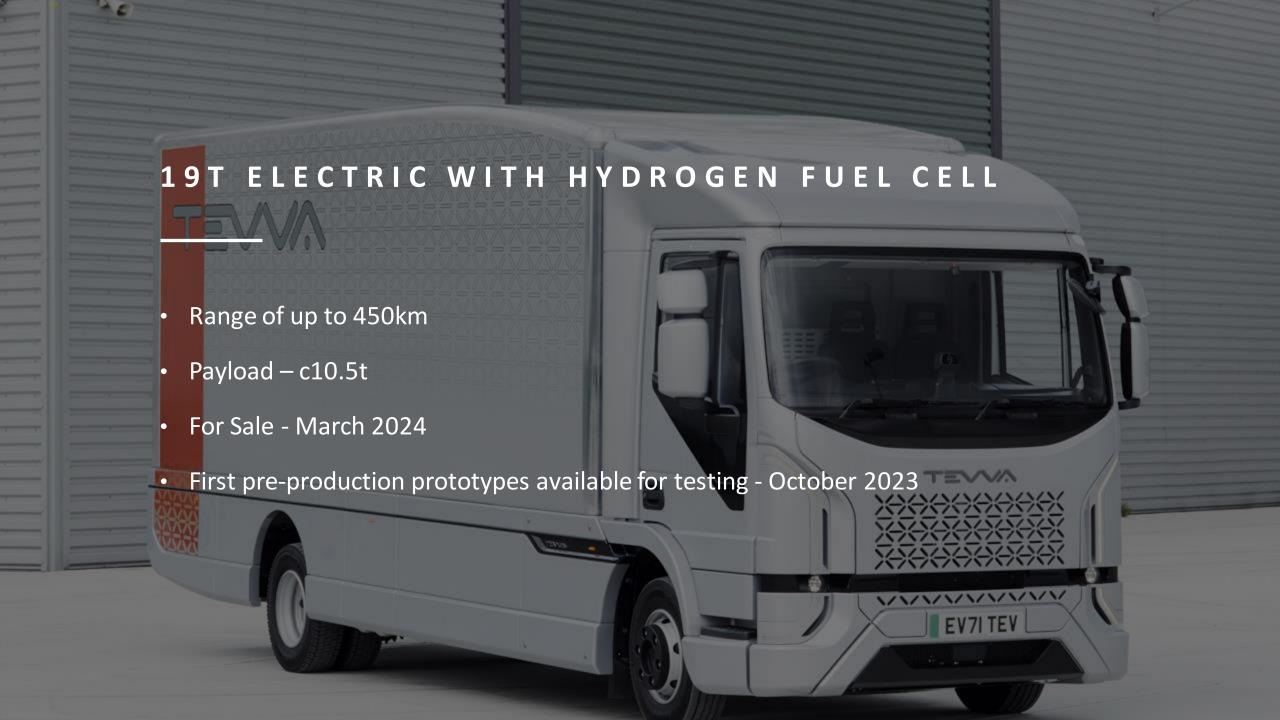

### PURE ELECTRIC SOLUTION

For use on shorter trips

. 110Kwh battery.

Up to 200km of autonomy.

Ideal for the city

### WITH HYDROGEN BATTERY

Small hydrogen cell acts as a backup generator for the battery.

Tevva REX vehicles enable the transport of heavier loads over longer distances<sup>~</sup> 400 - 450Km