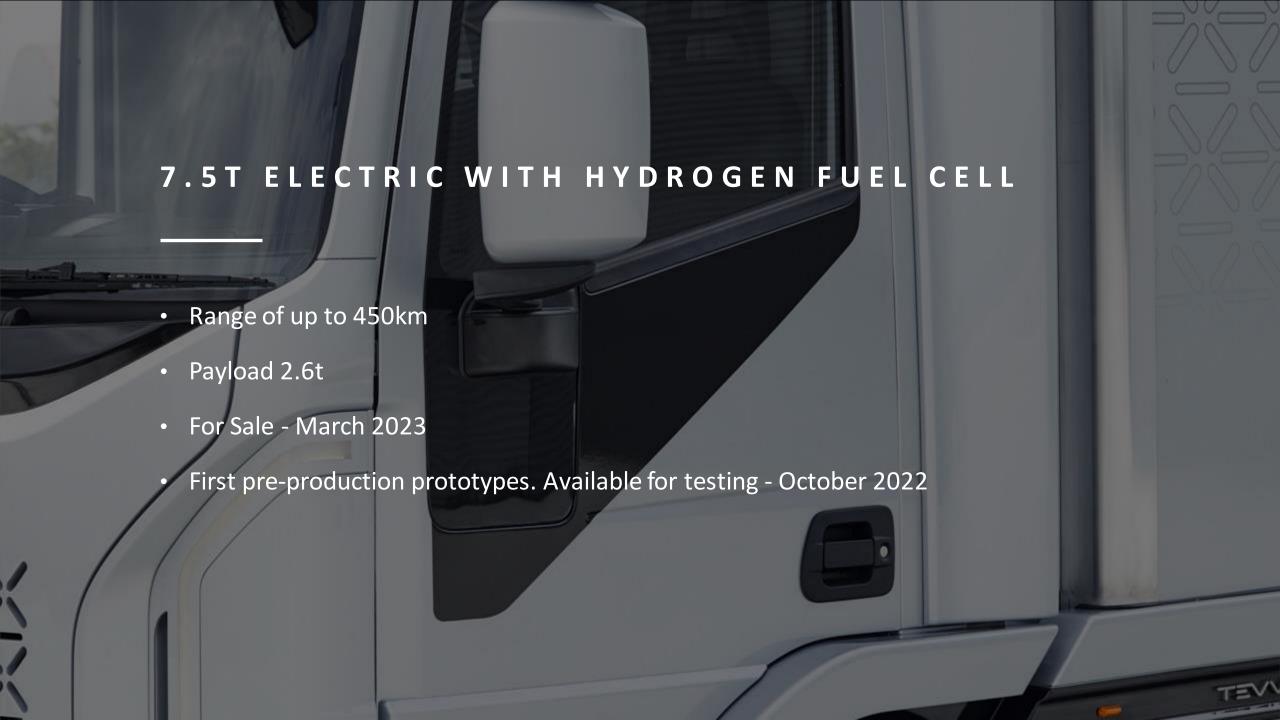

# TEVVA PRODUCT RANGE

### WITH HYDROGEN BATTERY

Small hydrogen cell acts as a backup generator for the battery.

Tevva REX vehicles enable the transport of heavier loads over longer distances<sup>~</sup> 400 - 450Km