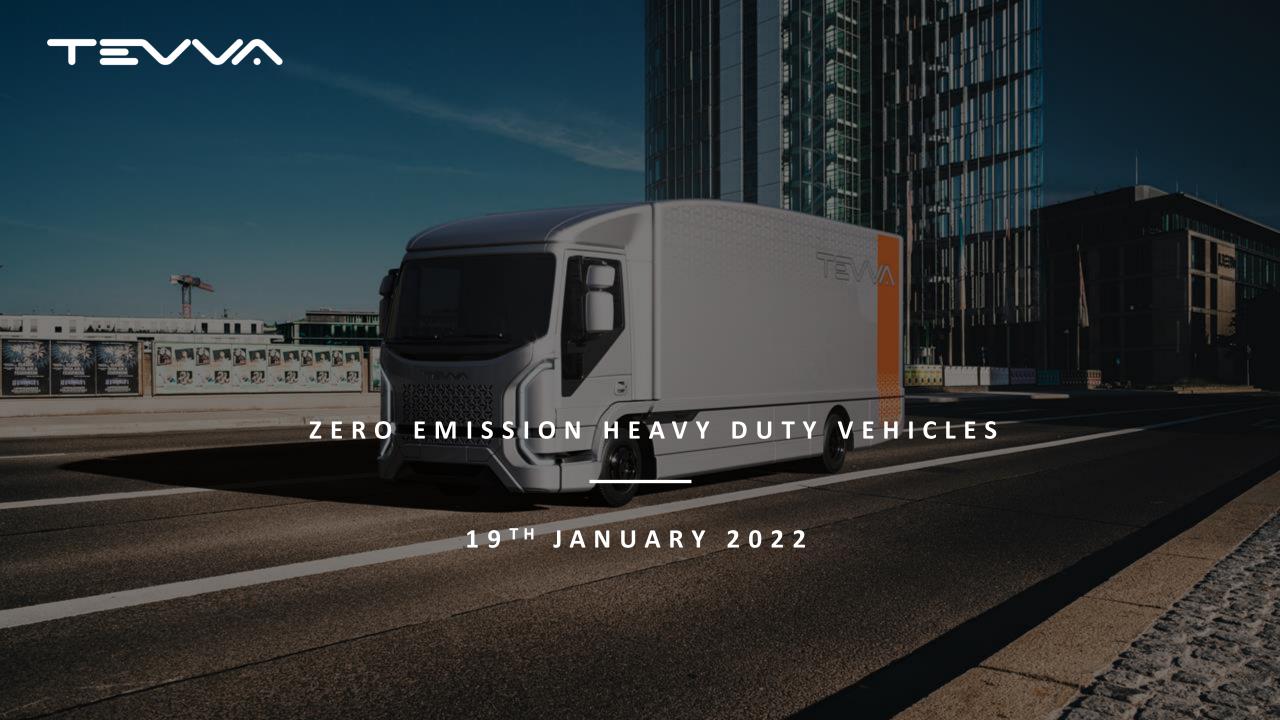

# GLOBAL INNOVATORS ACKNOWLEDGED FOR MOVING THE WORLD TOWARDS A BETTER WAY OF TRANSPORTING EVERYTHING FOR EVERYONE

### WHO WE ARE

- Founded by Moria & Asher Bennett in 2013 with a development centre and production facility outside London, in Tilbury, UK
- A global innovator in zero emission truck capabilities, Tevva designs and manufactures medium to heavy duty, electric freight trucks for the urban distribution market
- With vehicles already on the road with UPS since 2019, Tewa has clocked up c. 400,000km of experience
- Range Extension is a key differentiator—it enables the vehicle to use all of the battery charge everyday, and enables an overall reduced total cost of ownership, not to mention peace of mind in getting back to depot
- Tevva believes in the value and benefit to operators of using Hydrogen as a range extender, enabling a fully zero emission solution needed by cities implementing ZE freight zones by 2025
- Our trucks are hard working, fleet friendly and practical, the battery has minimal impact on payload