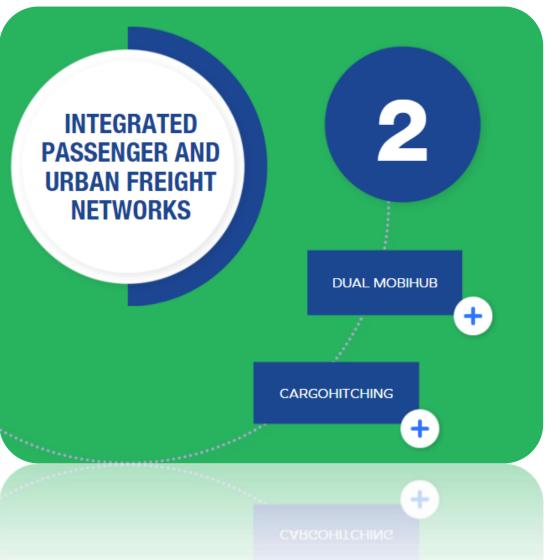

### **Dual Mobihub**

- Groningen:
  - 375,000 traffic movements per day

### **Dual Mobihub**

- Publicly governed parcel lockers
- Shared (e-)cargobikes (governed by GCC)

## Cargo hitching

• Mechelen: autonomous vehicle will transport passengers and parcels in a parcel locker on board of the vehicle