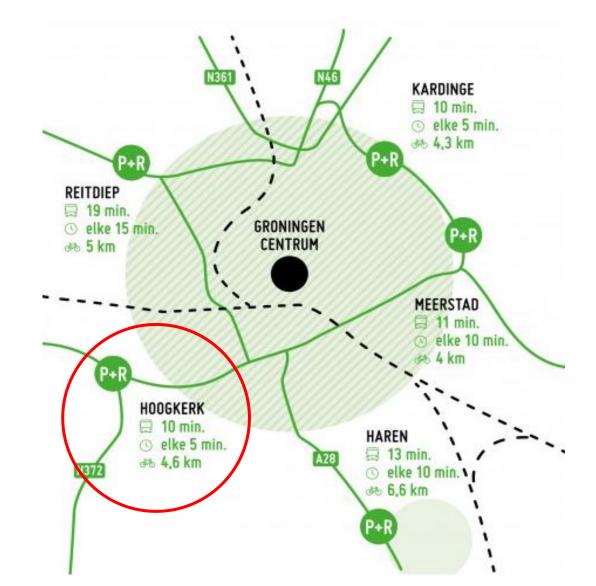

### **Dual Mobihub**

- Groningen:
  - 375,000 traffic movements per day

### **Dual Mobihub**

- Publicly governed parcel lockers
- Shared (e-)cargobikes (governed by GCC)