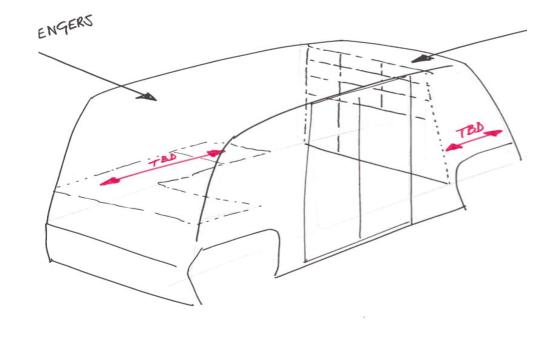

## Cargo hitching

• Mechelen: autonomous vehicle will transport passengers and parcels in a parcel locker on board of the vehicle