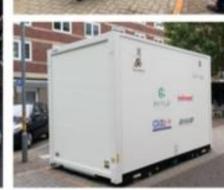

### **Dual Mobihub**

- Groningen:
  - 375,000 traffic movements per day

### **Dual Mobihub**

- Publicly governed parcel lockers
- Shared (e-)cargobikes (governed by GCC)