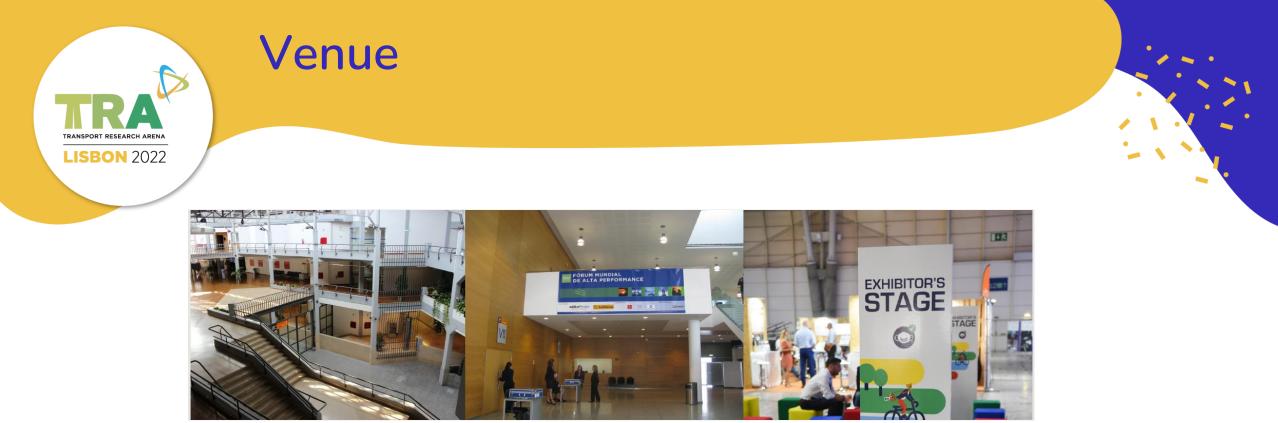

# Conference venue, Exhibition and Sponsoring

### **Exhibition** area

- The venue includes around 7000 m2 of exhibition area, which can accommodate the exhibition, demonstration area and catering
- The Exhibition Fees will probably be similar to those of TRA2018, and follow the same model (Space only and System booth) – tbc
- The sponsoring packages will be similar to that of TRA2018