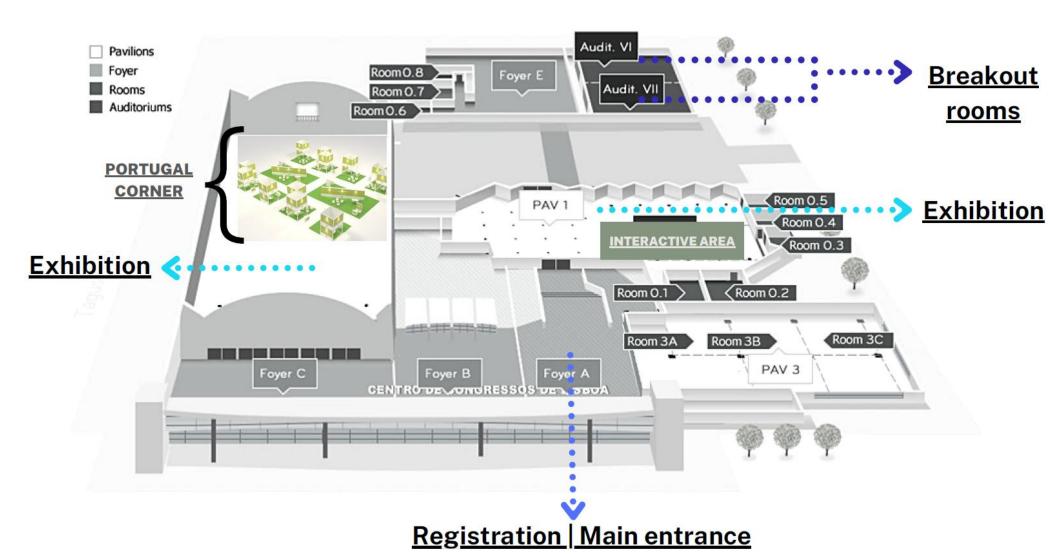

### **Exhibition** area

- The venue includes around 7000 m2 of exhibition area, which can accommodate the exhibition, demonstration area and catering
- The Exhibition Fees will probably be similar to those of TRA2018, and follow the same model (Space only and System booth) – tbc
- The sponsoring packages will be similar to that of TRA2018