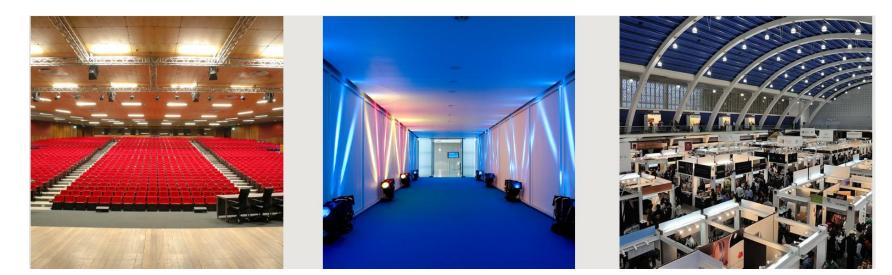

# Conference venue, Exhibition and Sponsoring

### **Exhibition** area

- The venue includes around 7000 m2 of exhibition area, which can accommodate the exhibition, demonstration area and catering
- The Exhibition Fees will probably be similar to those of TRA2018, and follow the same model (Space only and System booth) – tbc
- The sponsoring packages will be similar to that of TRA2018