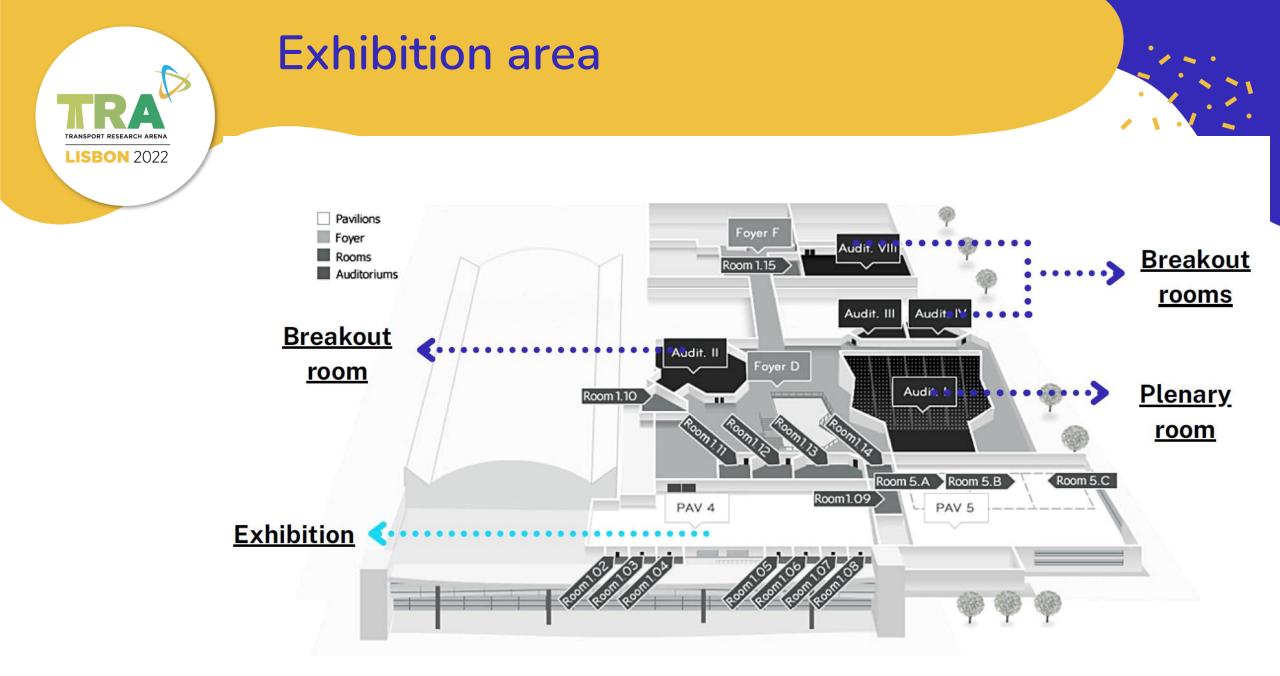

### **Exhibition** area

- The venue includes around 7000 m2 of exhibition area, which can accommodate the exhibition, demonstration area and catering
- The Exhibition Fees will probably be similar to those of TRA2018, and follow the same model (Space only and System booth) – tbc
- The sponsoring packages will be similar to that of TRA2018