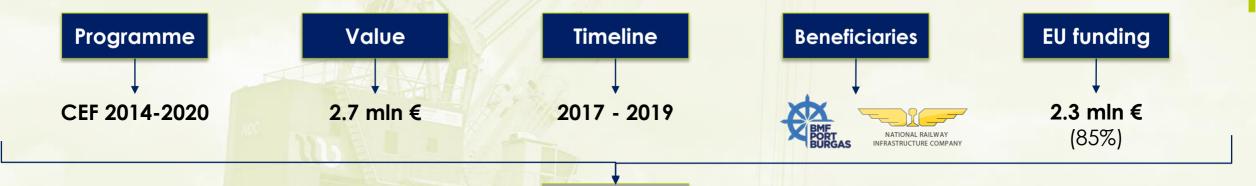

# **Project From East 2 West**

Action n. 2016-BG-TMC-083-S

Concept

Final design of the quays of Terminal East 2 and of Terminal West and of the last-mile connections of Burgas Port on the Black Sea. We assisted the customer in the project's conception, in the proposal application and in the realisation of the market analysis aimed at the application.