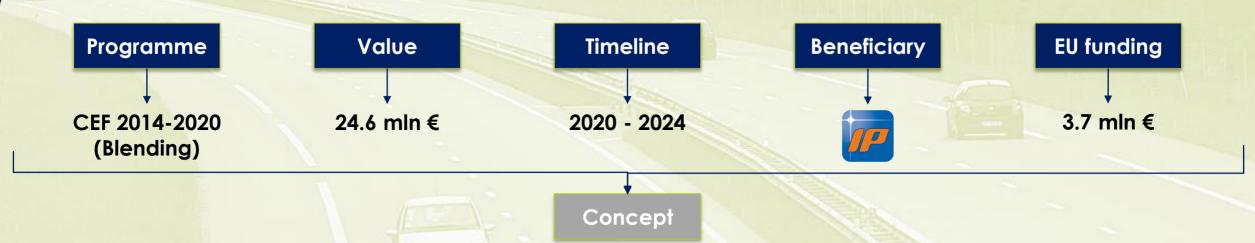

# **Project From East 2 West**

Action n. 2016-BG-TMC-083-S

Concept

Final design of the quays of Terminal East 2 and of Terminal West and of the last-mile connections of Burgas Port on the Black Sea. We assisted the customer in the project's conception, in the proposal application and in the realisation of the market analysis aimed at the application.