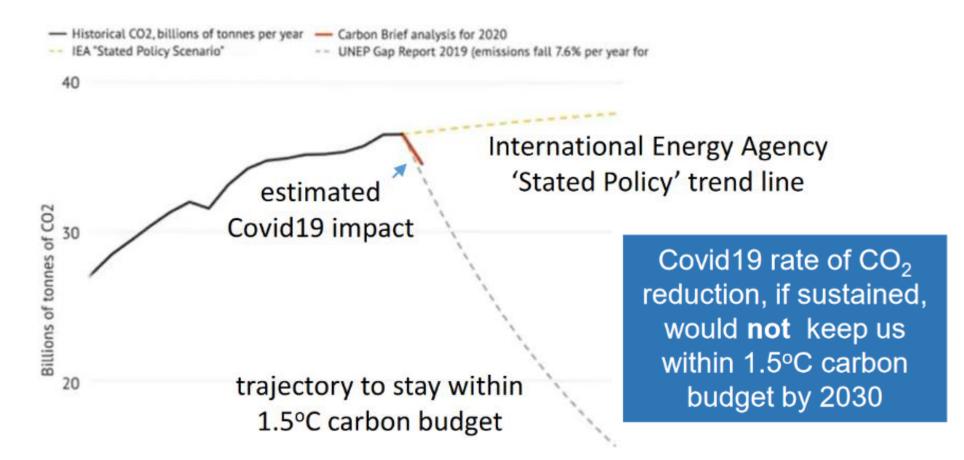

#### **Carbon Budgeting**

#### Need to stay within tight carbon budgets to limit temperature rise to 1.5-2.0°C

https://bit.ly/2WGTINT

Need to embed concept of carbon budgeting into logistics decarbonisation strategies

#### Extract from Zero Carbon Logistics (McKinnon CILT conference June 2020)

Source: Carbon Brief https://bit.ly/2ycB1ok

2030

2020

10

2010