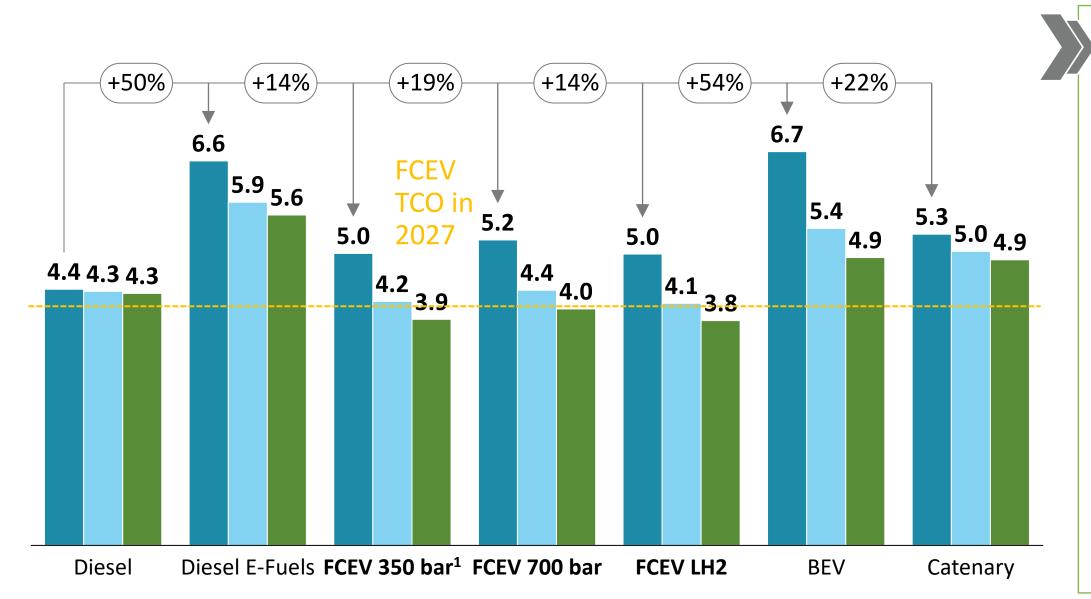

## From a TCO perspective, FCH HDT can become cost-competitive with Berger diesel by 2027 if production volumes are ramped up swiftly

High-level TCO assessment – Use case I [EUR ct/tonne-km; 1st & 2nd life]

1 Use case I – Tractor 4x2, 140,000 km annual mileage

- > FCH trucks for use case I have a cost premium of up to ~19% in 2023 compared to diesel and could become cheaper implemented at scale
- > FCH truck technologies can be competitive than more the alternatives Diesel E-Fuels, BEV and catenary on a tonne-km basis
- > When considering 1st and 2nd life, a significant cost down potential for FCEV at scale exists

Hydrogen

TCO difference versus alternatives uroparchitecture potential length regulation adjustments required.

2) The technical maturity is at a very early stage and needs to be demonstrated in a truck Source: Roland Berger