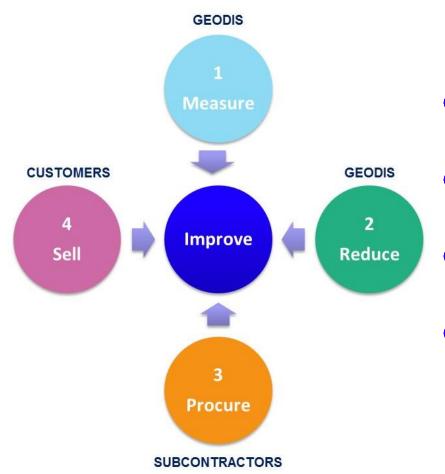

### Oxygen, Our Four-Fold Action Plan to reduce GHG emissions

- The continuous improvement of the measurement
- The reduction actions in order to improve our carbon efficiency (scopes 1 & 2)
- The development of partnerships with GEODIS' main subcontractors (scope 3)
- The support to our customers in implementing low carbon solutions

Scope 1: direct emissions caused by fixed or mobile sources

Scope 2: indirect emissions from electricity consumption

Scope 3: other indirect emissions